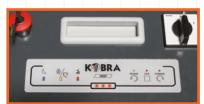

KOBRA HDD carries the latest Touch Screen Technology, the most technologically advanced on the market today. Functions are activated by simply touching the panel. Also, illuminated optical indicators clearly show the current status of the machine.

The KOBRA HDD produces very low noise levels on a 24 hour continuous duty operation, destroying all kind of digital media devices into tiny 40 mm strip cut.

Convenient touch-screen panel for the operation of the Kobra HDD