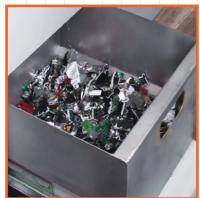

Easy removal and emptying of waste container

Kobra HDD can be supplied, on request, with an NSA National Security Agency approved Hard Disk degausser

GALAXY AUTOMATION SDN. BHD. (324090-U)

Digital Imaging & Print Systems Integrator 宇宙科技有限公司