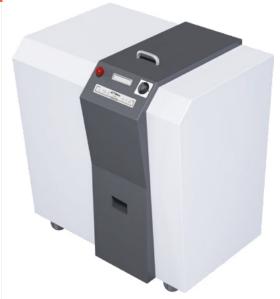

## KOBRA HDD Hard Disk Drive Shredder

Throat width: 127 x 30 mm

Shred size:
40 mm strip cut

Security level ISO/IEC 21964 (DIN 66399):

T-1 E-2 H-3

Shreddable materials:

Hard Disk Drives, Magnetic Tapes, CDs/DVDs, Blu-ray Optical Media, Credit and Identity Cards, USB sticks, Solid State (Phones and PDAs).

230 Volt / 50-60 Hz

Power:

1500 Watt

Dimensions (WxDxH): 120 x 84 x 123 cm

Net weight:

550 Kg

KOBRA HDD IS A HARD DISK DRIVE SHREDDER data protection compliant capable of destroying Digital Media Devices including Hard Drives up to 3.5", LTO, Ultrium, Magnetic Tapes up to 3.5", CDs, DVDs, Blu-ray Optical Media, Credit and Identity Cards, USB Sticks and Solid State (Phones and PDAs).

The new KOBRA HDD produces very low noise levels on a 24 hour continuous duty operation, destroying all kind of digital media devices into tiny 40 mm strip cut and making retrieval impossible. KOBRA HDD power unit durability and robustness can shred up to 280 hard drives per hour and it plugs into a standard single phase power supply.