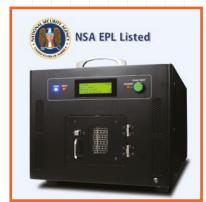

Easy removal and emptying of waste container

Kobra HDD can be supplied, on request, with an NSA National Security Agency approved Hard Disk degausser

GALAXY AUTOMATION SDN. BHD. (324090-U)

Digital Imaging & Print Systems Integrator 宇宙科技有限公司