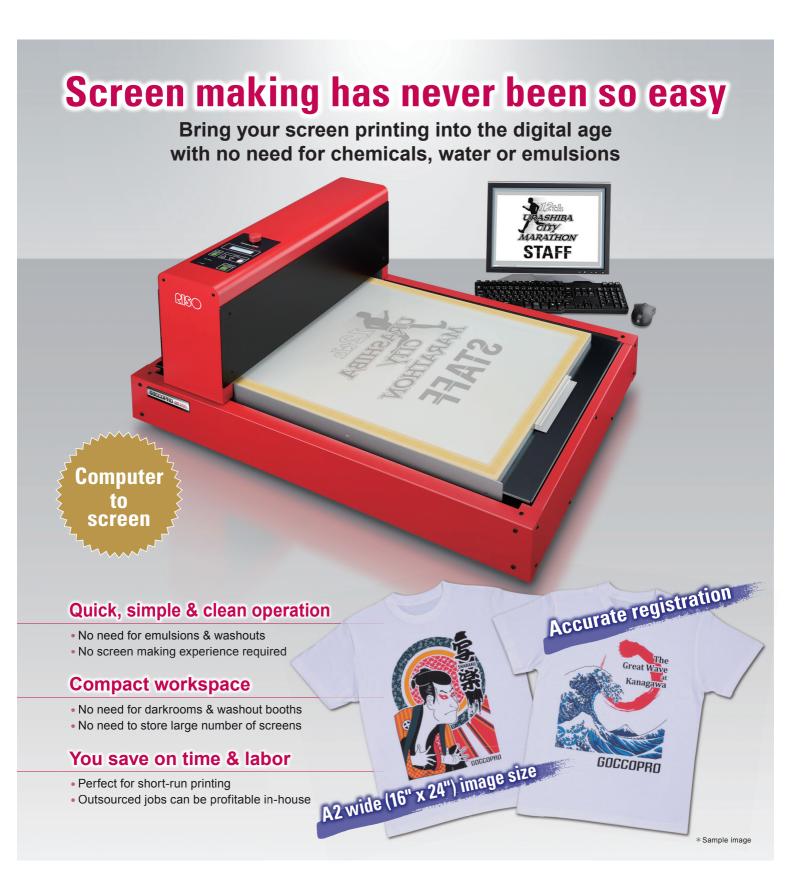

#### Revolutionary digital screen making process consistent, detailed & accurate thermal technology CITY MARATHON STAFF Screen is ready to print 2. Send data from PC Start screen making Set a screen stretched onto a frame Image to screen: Digital screen making process approx. 3 minutes for A2 size Artwork(Data) Screen making Screen directly from PC created Stretch screen onto a frame Conventional screen making process Positive Artwork Screen Washout Dry Exposure created Stretch screen Coat screen Dry onto a frame with emulsion