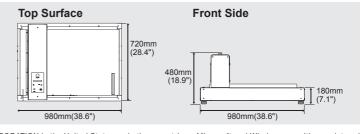

#### **Specifications for the GOCCOPRO QS200**

| Screen Making Method  | High Speed Digital Thermal System                                                                                                                    |  |
|-----------------------|------------------------------------------------------------------------------------------------------------------------------------------------------|--|
| Frame size (outer)    | Min. 260mm×260mm (10.2"×10.2") Max. 580mm×780mm (22.8"×30.7") Thickness 20mm~50mm (0.7"~1.9")                                                        |  |
| Image Area            | Min. 100mm×100mm (3.9"×3.9")<br>Max. 420mm×620mm (16.5"×24.4")                                                                                       |  |
| Screen Making Time    | Within 2 minutes (A4 size)                                                                                                                           |  |
| Resolution            | 600dpi×600dpi                                                                                                                                        |  |
| Main Unit Storage     | 128MB                                                                                                                                                |  |
| Supported OS          | Microsoft® Windows®, Mac OS  #For the latest information, please refer to the following link www.riso.co.jp/english/product/goccopro/qs200/spec.html |  |
| Interface             | USB2.0                                                                                                                                               |  |
| Power Source          | AC100-240V/2.5A, 50-60Hz                                                                                                                             |  |
| Power Consumption     | Approximately 300W                                                                                                                                   |  |
| Operating Environment | Temperature: 15°C-30°C / 59F-86F                                                                                                                     |  |
| Dimensions            | 980mm(W)×720mm(D)×480mm(H)<br>(38.6"(W)×28.4"(D)×18.9"(H))                                                                                           |  |
| Weight                | Approximately 67kg / 148lb                                                                                                                           |  |
|                       |                                                                                                                                                      |  |